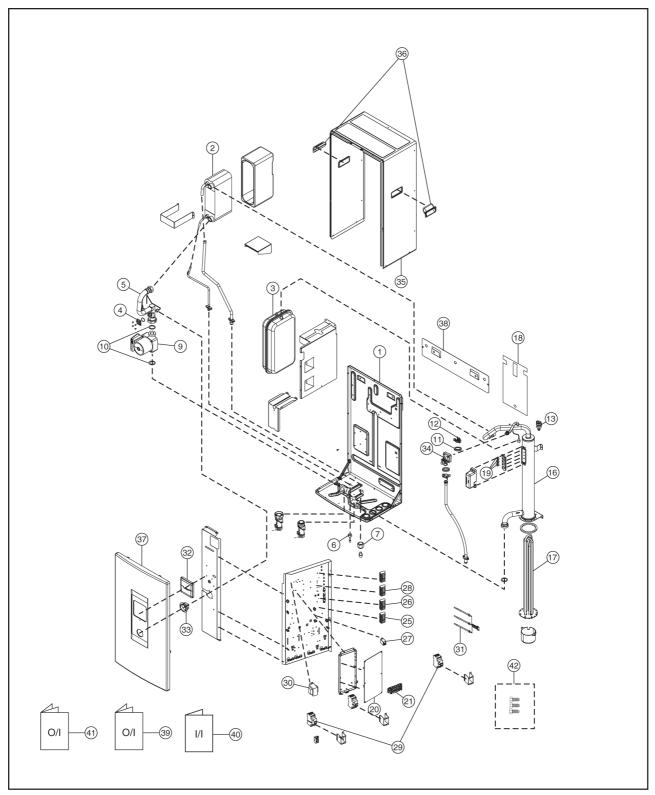

## 20. Exploded View and Replacement Parts List

20.1 WH-SDF07C3E5 WH-SDF09C3E5 WH-SDF12C6E5
WH-SDF14C6E5 WH-SDF16C6E5
(WH-SDF07C3E5-1 WH-SDF09C3E5-1 WH-SDF12C6E5-1
WH-SDF14C6E5-1 WH-SDF16C6E5-1)

## Note:

- The above exploded view is for the purpose of parts disassembly and replacement.
- The non-numbered parts are not kept as standard service parts.

## <Model: WH-SDF07C3E5 WH-SDF09C3E5 WH-SDF12C6E5 WH-SDF14C6E5 WH-SDF16C6E5 (WH-SDF07C3E5-1 WH-SDF09C3E5-1 WH-SDF12C6E5-1 WH-SDF14C6E5-1 WH-SDF16C6E5-1)>

| REF.<br>NO. | DESCRIPTION & NAME                  | QTY. | WH-<br>SDF07C3E5<br>(WH-<br>SDF07C3E5-1) | WH-<br>SDF09C3E5<br>(WH-<br>SDF09C3E5-1) | WH-<br>SDF12C6E5<br>(WH-<br>SDF12C6E5-1) | WH-<br>SDF14C6E5<br>(WH-<br>SDF14C6E5-1) | WH-<br>SDF16C6E5<br>(WH-<br>SDF16C6E5-1) | REMARK |
|-------------|-------------------------------------|------|------------------------------------------|------------------------------------------|------------------------------------------|------------------------------------------|------------------------------------------|--------|
| 1           | BASE PAN                            | 1    | CWD521266                                | <b>←</b>                                 | <b>←</b>                                 | <b>←</b>                                 | <b>←</b>                                 |        |
| 2           | HOT WATER COIL-COMPLETE             | 1    | CWB90C1090                               | <b>+</b>                                 | CWB90C1088                               | ←                                        | ←                                        |        |
| 3           | RECEIVER                            | 1    | CWB141039                                | <b>←</b>                                 | ←                                        | ←                                        | ←                                        |        |
| 4           | FLOAT (FLOW SWITCH)                 | 1    | CWB601008                                | <b>←</b>                                 | <b>←</b>                                 | <b>←</b>                                 | <b>←</b>                                 |        |
| 5           | TUBE CONNECTOR-COMPLETE             | 1    | CWT29C1048                               | <b>←</b>                                 | CWT29C1043                               | ←                                        | ←                                        |        |
| 6           | FLARE NUT (1/4) (3/8)               | 1    | CWT251064                                | <b>←</b>                                 | ←                                        | ←                                        | <b>←</b>                                 |        |
| 7           | FLARE NUT (5/8)                     | 1    | CWT251063                                | ←                                        | <b>←</b>                                 | <b>←</b>                                 | ←                                        |        |
| 9           | PUMP                                | 1    | CWB532075                                | ←                                        | CWB532096                                | <b>←</b>                                 | ←                                        | 0      |
| 10          | PACKING (O-RING) I.D 32mm           | 2    | CWB811082                                | ←                                        | <b>←</b>                                 | <b>←</b>                                 | ←                                        |        |
| 11          | PACKING (O-RING) I.D 13.8mm         | 2    | CWB811022                                | <b>←</b>                                 | <b>←</b>                                 | <b>←</b>                                 | <b>←</b>                                 |        |
| 12          | RETAINING RING D:22mm               | 2    | CWH581007                                | ←                                        | <b>←</b>                                 | <b>←</b>                                 | ←                                        |        |
| 13          | VALVE BODY (AIR TO WATER)           | 1    | CWB621094                                | ←                                        | <b>←</b>                                 | <b>←</b>                                 | <b>←</b>                                 |        |
| 16          | BOTTLE COMPLETE                     | 1    | CWH90C0030                               | <b>←</b>                                 | CWH90C0028                               | <b>←</b>                                 | <b>←</b>                                 |        |
| 17          | HEATER ASS'Y                        | 1    | CWA34K1014                               | ←                                        | CWA34K1020                               | <b>←</b>                                 | ←                                        |        |
| 18          | SOUND PROOF MATERIAL                | 1    | CWG302595                                | <b>←</b>                                 | CWG302702                                | <b>←</b>                                 | <b>←</b>                                 |        |
| 19          | THERMOSTAT                          | 2    | CWA151065                                | ←                                        | <b>←</b>                                 | <b>←</b>                                 | <b>←</b>                                 | 0      |
| 20          | ELECTRONIC CONTROLLER-MAIN          | 1    | CWA73C6703                               | CWA73C6704                               | CWA73C6705                               | CWA73C6706                               | CWA73C6707                               | 0      |
| 21          | TERMINAL BOARD ASS'Y                | 1    | CWA28K1217                               | ←                                        | <b>←</b>                                 | <b>←</b>                                 | ←                                        | 0      |
| 25          | TERMINAL BOARD ASS'Y                | 1    | CWA28K1229                               | ←                                        | <b>←</b>                                 | <b>←</b>                                 | <b>←</b>                                 | 0      |
| 26          | TERMINAL BOARD ASS'Y                | 1    | CWA28K1230                               | <b>←</b>                                 | <b>←</b>                                 | <b>←</b>                                 | <b>←</b>                                 | 0      |
| 27          | ELECTRO MAGNETIC SWITCH             | 1    | K6C1AYY00004                             | <b>←</b>                                 | <b>←</b>                                 | <b>←</b>                                 | <b>←</b>                                 | 0      |
| 28          | TERMINAL BOARD ASS'Y                | 1    | CWA28K1231                               | ←                                        | <b>←</b>                                 | <b>←</b>                                 | <b>←</b>                                 | 0      |
| 29          | RESIDUAL CURRENT CIRCUIT<br>BREAKER | 2    | K5KYYAY00003                             | <b>←</b>                                 | <b>←</b>                                 | <b>←</b>                                 | <b>←</b>                                 | 0      |
| 30          | TRANSFORMER-COMPLETE                | 1    | CWA40C1096                               | <b>←</b>                                 | ←                                        | ←                                        | ←                                        | 0      |
| 31          | SENSOR-COMPLETE                     | 1    | CWA50C2762                               | ←                                        | ←                                        | ←                                        | ←                                        | 0      |
| 32          | REMOTE CONTROL COMPLETE             | 1    | CWA75C4022                               | <b>←</b>                                 | ←                                        | ←                                        | ←                                        | 0      |
| 33          | PRESSURE GAUGE                      | 1    | CWB070001                                | ←                                        | ←                                        | ←                                        | ←                                        |        |
| 34          | VALVE BODY (AIR TO WATER)           | 1    | CWB621092                                | <b>←</b>                                 | ←                                        | <b>←</b>                                 | ←                                        |        |
| 35          | CABINET                             | 1    | CWE001050A                               | <b>\</b>                                 | <b>←</b>                                 | <b>←</b>                                 | <b>←</b>                                 |        |
| 36          | HANDLE                              | 2    | CWE161008                                | <b>←</b>                                 | ←                                        | ←                                        | ←                                        |        |
| 37          | CABINET FRONT PLATE                 | 1    | CWE061265A                               | <b>←</b>                                 | ←                                        | ←                                        | ←                                        |        |
| 38          | INSTALLING HOLDER                   | 1    | CWH361103A                               | <b>←</b>                                 | <b>←</b>                                 | <b>←</b>                                 | <b>←</b>                                 |        |
| 39          | OPERATING INSTRUCTION               | 1    | CWF568556                                | <b>+</b>                                 | ←                                        | ←                                        | ←                                        |        |
| 40          | INSTALLATION INSTRUCTION            | 1    | CWF615369                                | <b>←</b>                                 | CWF615368                                | ←                                        | ←                                        |        |
| 41          | OPERATING INSTRUCTION               | 1    | CWF568681                                | <b>←</b>                                 | ←                                        | ←                                        | ←                                        |        |
| 42          | ACCESSORY-COMPLETE                  | 1    | CWH82C1754                               | ←                                        | <b>←</b>                                 | <b>←</b>                                 | ←                                        |        |